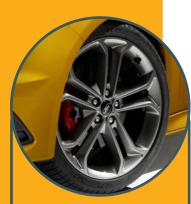

## **Unique to Focus ST**

- > Rear diffuser element (upper and lower)
- > Centre exhaust
- > Upper and lower grille
- > New fog lamp bezels

> 19-inch ST design wheels with red brake callipers