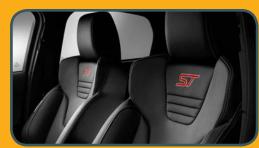

## Interior

- > ST steering wheel with flat base and soft-feel leather
- > Recaro seats
- > ST gear lever with satin chrome top
- > ST pedals
- > ST illuminated door sill scuff plates
- > ST dials
- > ST graphic on start-up on new Ford SYNC 8-inch touchscreen
- > Satin chrome door grab handles
- > Turbocharger boost, oil pressure and oil temperature gauges on instrument binnacle
- > Black fabric headlining
- > Black door pillar inner facings