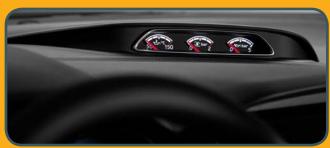

## Interior

- > ST steering wheel with flat base and soft-feel leather
- > Recaro seats
- > ST gear lever with satin chrome top
- > ST pedals
- > ST illuminated door sill scuff plates
- > ST dials
- > ST graphic on start-up on new Ford SYNC 8-inch touchscreen
- > Satin chrome door grab handles
- > Turbocharger boost, oil pressure and oil temperature gauges on instrument binnacle
- > Black fabric headlining
- > Black door pillar inner facings