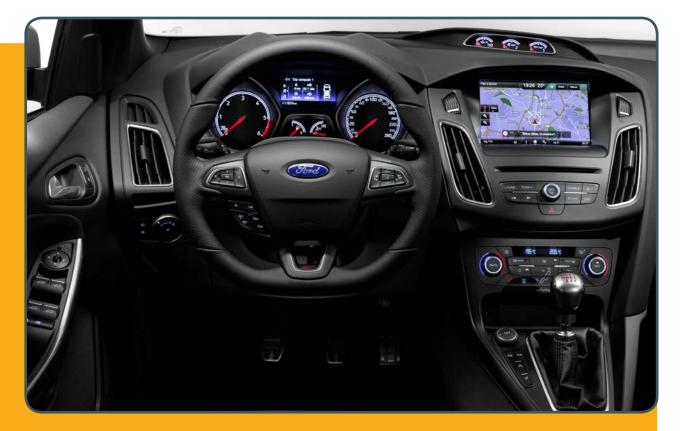

## Interior

- > ST steering wheel with flat base and soft-feel leather
- > Recaro seats
- > ST gear lever with satin chrome top
- > ST pedals
- > ST illuminated door sill scuff plates
- > ST dials
- > ST graphic on start-up on new Ford SYNC 8-inch touchscreen
- > Satin chrome door grab handles
- > Turbocharger boost, oil pressure and oil temperature gauges on instrument binnacle
- > Black fabric headlining
- > Black door pillar inner facings