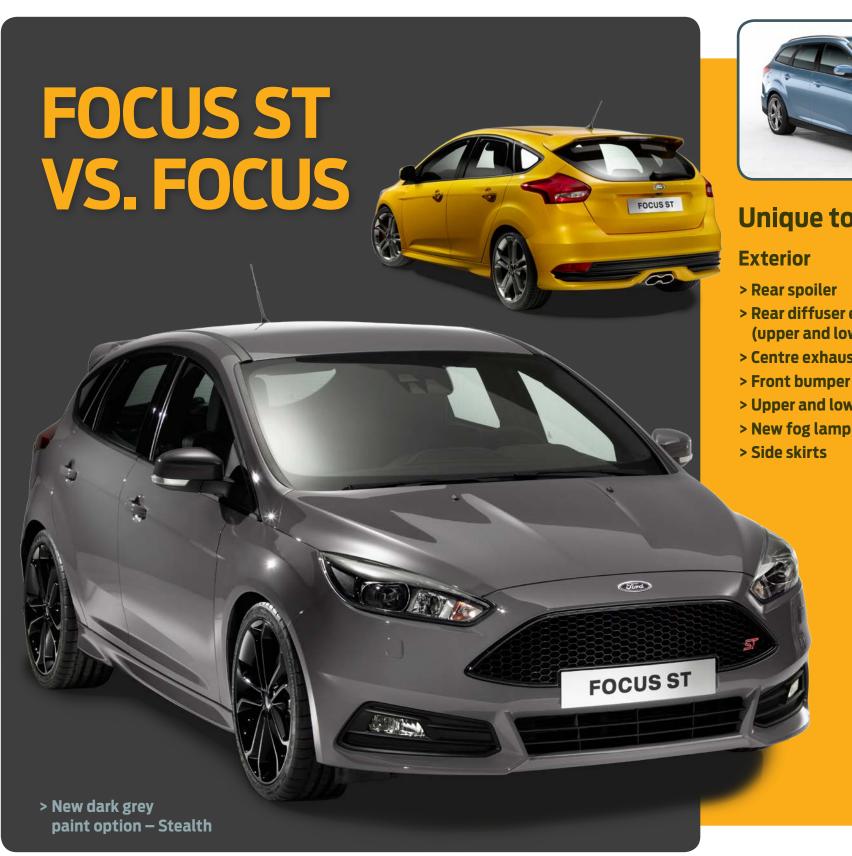

## **Unique to Focus ST**

- > Rear diffuser element (upper and lower)
- > Centre exhaust
- > Upper and lower grille
- > New fog lamp bezels

> 19-inch ST design wheels with red brake callipers

## **Unique to Focus ST**