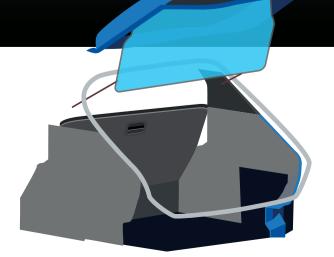

#### Hassle-free parcel shelf

Puma's unique and innovative parcel shelf solution is mounted to the tailgate, rather than against the seat backs.

The parcel shelf folds neatly out of the way when the tailgate opens to ensure easy access and loading.