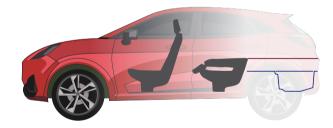

#### Space: the final frontier

The new Ford Puma uses innovative solutions to maximise load space. With class-leading uncompromised luggage capacity of 456 litres, Puma can accommodate a box 112 cm long, 97 cm wide and 43 cm high with the second row of seats folded.

#### Easy access

In addition to its class-leading uncompromised luggage capacity, Puma also can boast a classleading access with a rear hatch opening width of 1000 mm, making it easy to load large, bulky items.

Luggage capacity456Tailgate access width100Luggage height825Luggage height with Ford MegaBox1143

456 litres 1000mm 825mm 1143mm