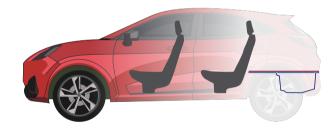

#### Hassle-free parcel shelf

Puma's unique and innovative parcel shelf solution is mounted to the tailgate, rather than against the seat backs.

The parcel shelf folds neatly out of the way when the tailgate opens to ensure easy access and loading.