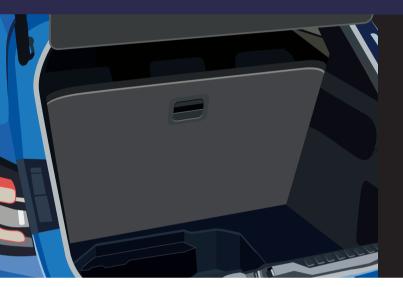

### The adjustable load floor

Puma's super-strong, lightweight and adjustable load floor is constructed from 100 per cent recycled paper and water-based glue, sandwiched between two layers of composite material.

The shelf's incredible strength comes from a resin-reinforced honeycomb construction similar to those used to create super strong yet lightweight aerospace frames and sports equipment such as skis.

## Configure it your way

Puma's adjustable load floor can be easily repositioned with just one hand. The floor can hold any of three positions in the cargo area for maximum flexibility:

In the lowest position, it serves as a load floor for maximum storage

In the middle position, it sits flush with the flat folded rear seats and creates a secure storage area beneath the floorboard

When not in use it can be removed and stored vertically against the back of the second-row seats