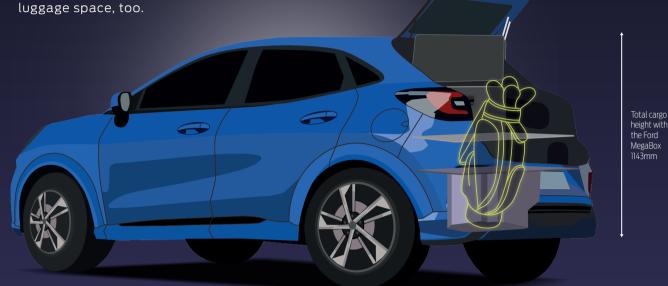

More than just a large luggage space, it's a clever luggage space, too.

#### The Ford MegaBox

Puma features the Ford MegaBox, a secure storage area beneath the adjustable floor for dirty, or wet items. The lower load box can house items up to 115 cm tall, including unstable items such as household plants. The extra depth makes it possible to house two full size golf bags upright in the boot.

Luggage capacity456Tailgate access width100Luggage height825Luggage height with Ford MegaBox1143

456 litres 1000mm 825mm 1143mm