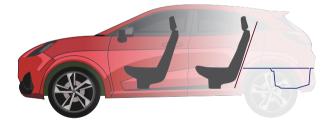

#### Space: the final frontier

The new Ford Puma uses innovative solutions to maximise load space. With class-leading uncompromised luggage capacity of 456 litres, Puma can accommodate a box 112 cm long, 97 cm wide and 43 cm high with the second row of seats folded.

#### Easy access

In addition to its class-leading uncompromised luggage capacity, Puma also can boast a classleading access with a rear hatch opening width of 1000 mm, making it easy to load large, bulky items.

Luggage capacity456Tailgate access width100Luggage height825Luggage height with Ford MegaBox1143

456 litres 1000mm 825mm 1143mm